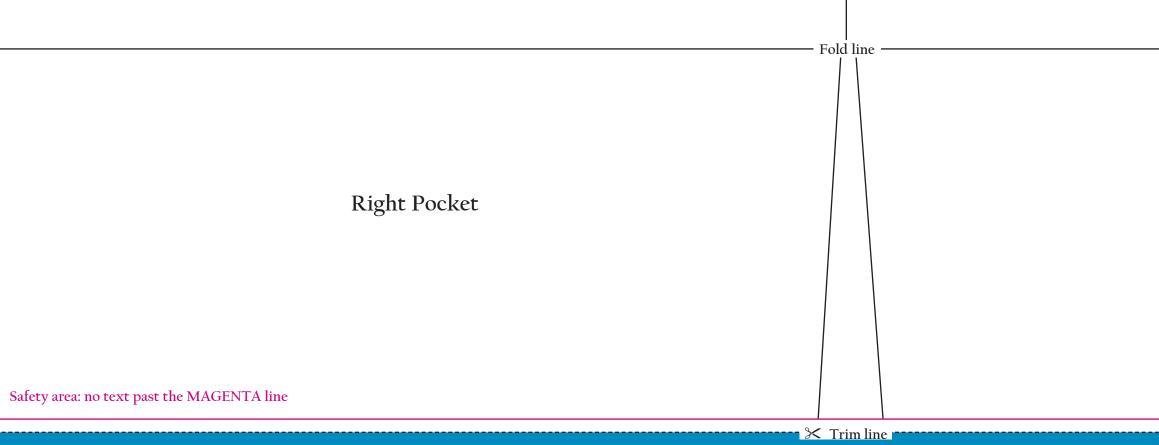

Safety area: no text past the MAGENTA line

# Style 12-40 9x12 Two-pocket folder with upper rounded corners template Inside Pockets

Inside above Right Pocket (9"x8")

> Bleed area: To print to the edge, a full bleed is needed. Artwork must extend to the edge of the CYAN box.