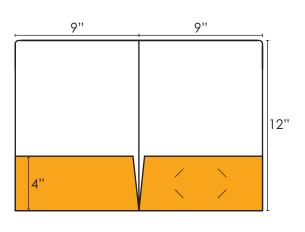

## www.ally-press.com

**Style 12-40** 9x12 Two-pocket folder with upper rounded corners template

Front (9"x12")

Left Pocket

Bleed area: To print to the edge, a full bleed is needed. Artwork must extend to the edge of the CYAN box.